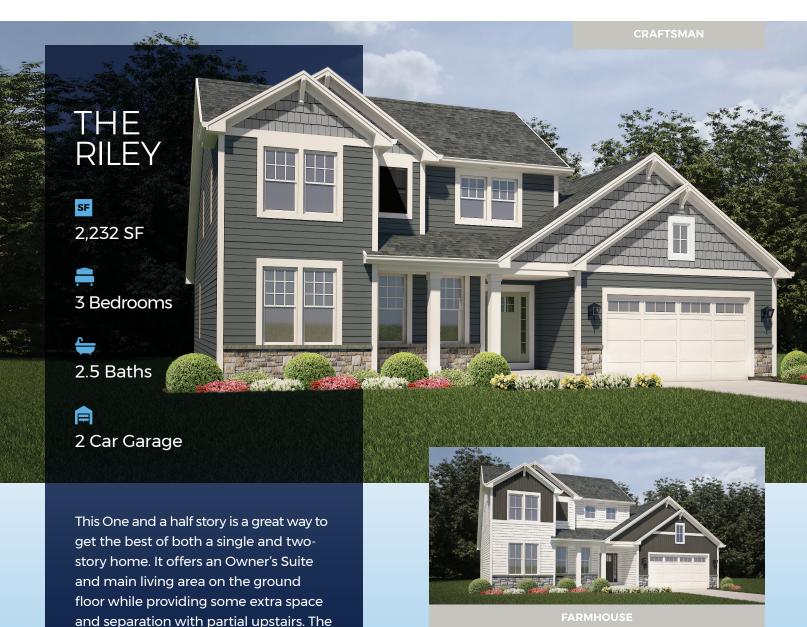

## THE RILEY

get the best of both a single and twostory home. It offers an Owner's Suite and main living area on the ground floor while providing some extra space and separation with partial upstairs. The vaulted ceiling in the great room makes this space grand. The open dinette and kitchen span across the back of the home. You will also find a powder room and laundry room on the main level. Upstairs, The Riley offers an open loft with two additional bedrooms and a bath making this home perfect for everyday living!