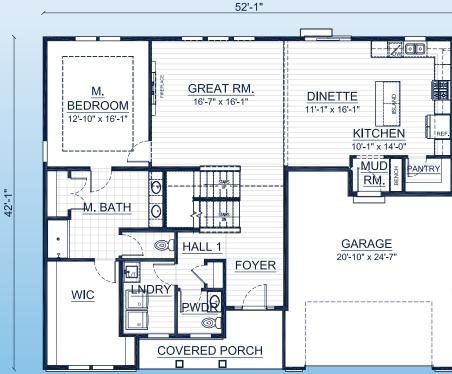

## **FIRST & SECOND FLOOR LAYOUT**

SteppingStoneHomes.net

get the best of both a single and twostory home. It offers an Owner's Suite and main living area on the ground floor while providing some extra space and separation with partial upstairs. The vaulted ceiling in the great room makes this space grand. The open dinette and kitchen span across the back of the home. You will also find a powder room and laundry room on the main level. Upstairs, The Riley offers an open loft with two additional bedrooms and a bath making this home perfect for everyday living!