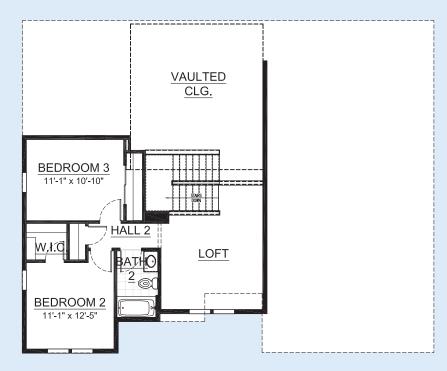

## **FIRST & SECOND FLOOR LAYOUT**

SteppingStoneHomes.net

get the best of both a single and twostory home. It offers an Owner's Suite and main living area on the ground floor while providing some extra space and separation with partial upstairs. The vaulted ceiling in the great room makes this space grand. The open dinette and kitchen span across the back of the home. You will also find a powder room and laundry room on the main level. Upstairs, The Riley offers an open loft with two additional bedrooms and a bath making this home perfect for everyday living!