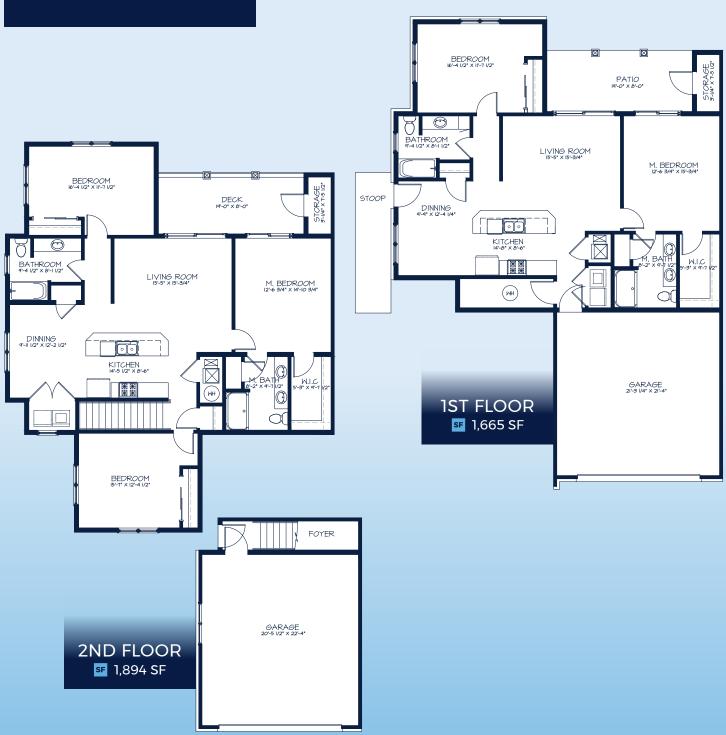

**1st Floor -** 1,665 SF **2nd Floor -** 1,894 SF

2-3 Bedrooms

2 Baths

SF

2 Car Garage

Call 262-725-1445 or email sales@steppingstonehomes.net SteppingStoneHomes.net

THE CONDOS AT QUIET MEADOWS

🚔 2-3 Bedrooms 늘 2 Bathrooms 📄 2 Car Garage

## FIRST & SECOND FLOOR LAYOUTS