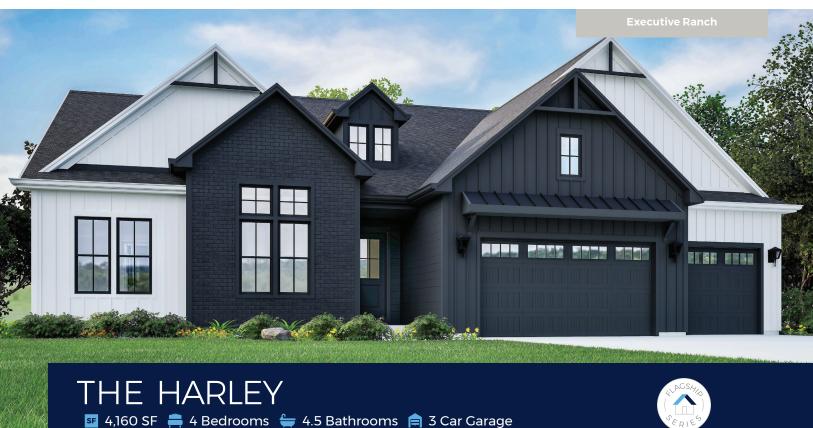

Welcome to The Harley. A new home experience from Stepping Stone Homes. We've taken all of our years of experience and created our best home ever.

Welcome to our newest masterpiece, The Harley, where luxury meets modern elegance in every corner. As you step through the grand entrance, you're greeted by high ceilings and an abundance of natural light that dances through the open floor plan. The spacious foyer leads seamlessly into the expansive living area, adorned with chic finishes and designer touches, creating an atmosphere of understated opulence. The chef's kitchen is a culinary enthusiast's dream, featuring top-of-the-line appliances, custom cabinetry, and two sprawling islands perfect for entertaining guests or enjoying casual family meals. Retreat to the luxurious master suite, where tranquility awaits. Boasting a serene ambiance and lavish amenities, including a spa-inspired ensuite with a sleek freestanding soaker tub and a generous walk-in closet, this sanctuary is designed for ultimate relaxation and rejuvenation. Main floor flex space, ideal for a home office, media room, or additional living area. Spacious secondary bedrooms boast their own ensuite that provides comfort and privacy for family members or guests. Lastly, the ultra-modern lower level you will find additional entertainment space with cozy sunken lounge, additional bedroom,

and bathroom. With meticulous attention to detail and unparalleled craftsmanship, The Harley embodies the epitome of luxury living.