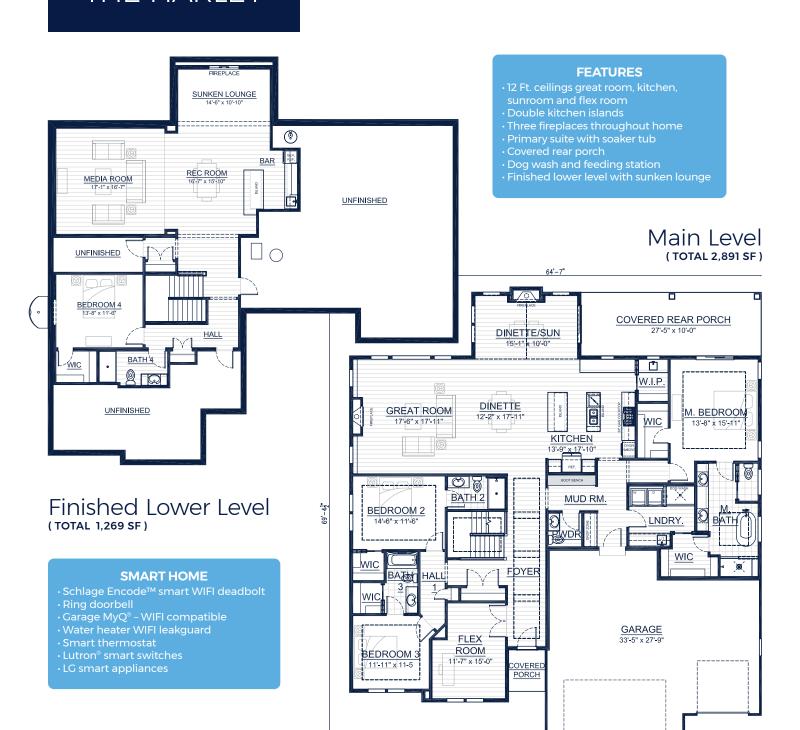

Welcome to The Harley. A new home experience from Stepping Stone Homes. We've taken all of our years of experience and created our best home ever.

Welcome to our newest masterpiece, The Harley, where luxury meets modern elegance in every corner. As you step through the grand entrance, you're greeted by high ceilings and an abundance of natural light that dances through the open floor plan. The spacious foyer leads seamlessly into the expansive living area, adorned with chic finishes and designer touches, creating an atmosphere of understated opulence. The chef's kitchen is a culinary enthusiast's dream, featuring top-of-the-line appliances, custom cabinetry, and two sprawling islands perfect for entertaining guests or enjoying casual family meals. Retreat to the luxurious master suite, where tranquility awaits. Boasting a serene ambiance and lavish amenities, including a spa-inspired ensuite with a sleek freestanding soaker tub and a generous walk-in closet, this sanctuary is designed for ultimate relaxation and rejuvenation. Main floor flex space, ideal for a home office, media room, or additional living area. Spacious secondary bedrooms boast their own ensuite that provides comfort and privacy for family members or guests. Lastly, the ultra-modern lower level you will find additional entertainment space with cozy sunken lounge, additional bedroom,

and bathroom. With meticulous attention to detail and unparalleled craftsmanship, The Harley embodies the epitome of luxury living.

## FIRST & LOWER LEVEL LAYOUT

SteppingStoneHomes.net