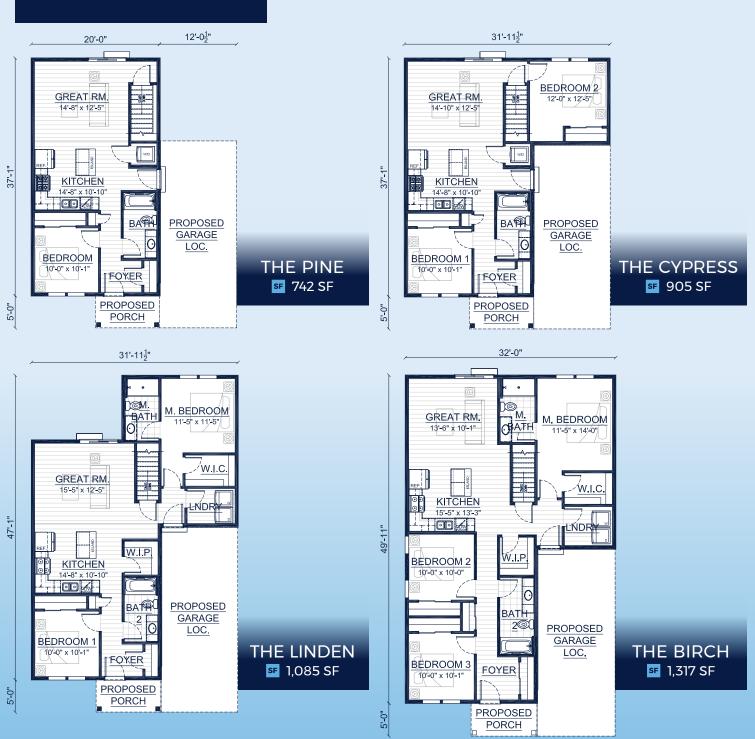

# THE VILLAS AT MORNING MEADOWS

SF

The Pine - 742 SF, 1 Bed/1 Bath The Cypress - 905 SF, 2 Bed/1 Bath The Linden - 1,085 SF, 2 Bed/2 Bath The Birch - 1,317 SF, 3 Bed/2 Bath

Welcome to The Villas at Morning Meadows in Jackson, WI. Enjoy affordable condominium life without the worry of lawn maintenance or snow removal. Plus, benefit from the universal design features that make accessibility a dream for the active adult, including a walking path and dog park. This community features 30 privately located ranch duplex condominiums that offer 3, 2 or 1 bedroom options and are designed for those looking for just the right-size home.

### FIRST FLOOR LAYOUTS