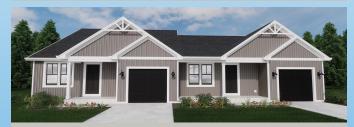

# THE VILLAS AT MORNING MEADOWS

SF

The Pine - 742 SF, 1 Bed/1 Bath The Cypress - 905 SF, 2 Bed/1 Bath The Linden - 1,085 SF, 2 Bed/2 Bath The Birch - 1,317 SF, 3 Bed/2 Bath

Welcome to The Villas at Morning Meadows in Jackson, WI. Enjoy affordable condominium life without the worry of lawn maintenance or snow removal. Plus, benefit from the universal design features that make accessibility a dream for the active adult, including a walking path and dog park. This community features 30 privately located ranch duplex condominiums that offer 3, 2 or 1 bedroom options and are designed for those looking for just the right-size home.

## THE VILLAS AT MORNING MEADOWS

🚔 1-3 Bedrooms 🖕 1-2 Bathrooms 📄 1 Car Garage