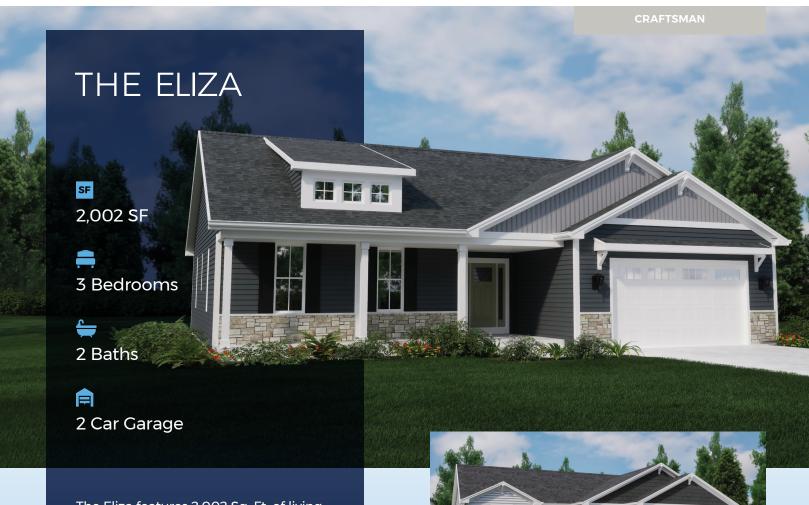

The Eliza features 2,002 Sq. Ft. of living space. This split-bedroom ranch layout has a flex room in the front of the house to create a home office or playroom. The main living area is open, connecting the kitchen, dinette, and great room. The Owner's Suite is tucked away for added privacy with a large bathroom and two walk-in closets, one of which leads you through to the laundry room. The other two bedrooms are at the front with a full bathroom between them. For added convenience, the mud and laundry room can be found directly off the garage.