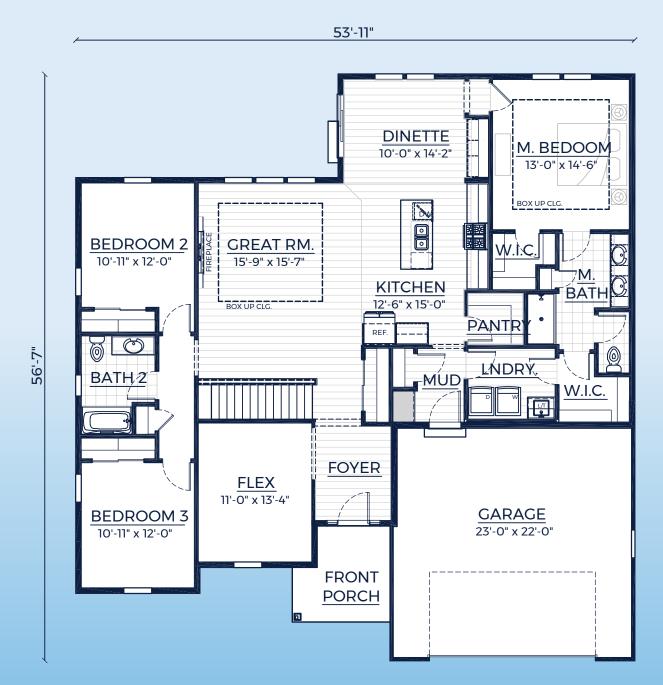

The Eliza features 2,002 Sq. Ft. of living space. This split-bedroom ranch layout has a flex room in the front of the house to create a home office or playroom. The main living area is open, connecting the kitchen, dinette, and great room. The Owner's Suite is tucked away for added privacy with a large bathroom and two walk-in closets, one of which leads you through to the laundry room. The other two bedrooms are at the front with a full bathroom between them. For added convenience, the mud and laundry room can be found directly off the garage.

## **FIRST FLOOR LAYOUT**

SteppingStoneHomes.net