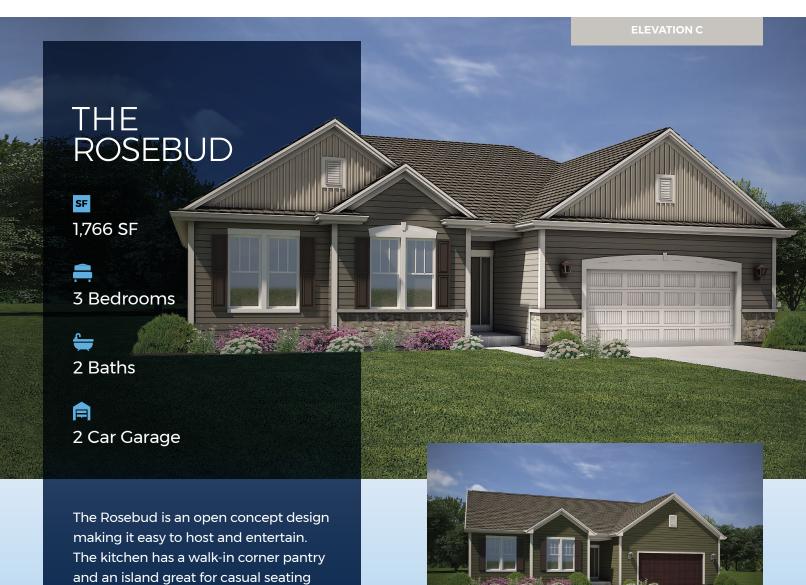

The Rosebud is an open concept design making it easy to host and entertain. The kitchen has a walk-in corner pantry and an island great for casual seating with an open layout into the dinette and great room. The Owner's Suite is towards the back corner of the home for added privacy and has a spacious bathroom with linen closet and a large walk-in closet. An additional two bedrooms and full bathroom are towards the front of the home. The mud room is your everyday access point from the garage and features a closet and private laundry room.