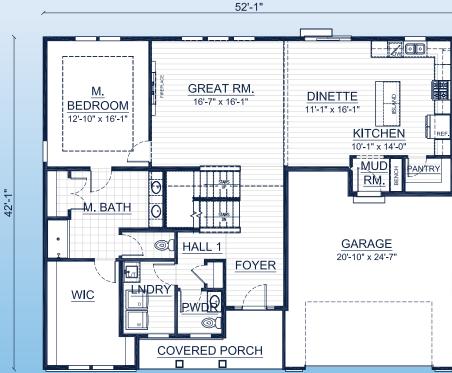

This One and a half story is a great way to get the best of both a single and two-story home. It offers an Owner's Suite and main living area on the ground floor while providing some extra space and separation with partial upstairs. The vaulted ceiling in the great room makes this space grand. The open dinette and kitchen span across the back of the home. You will also find a powder room and laundry room on the main level. Upstairs, The Riley offers an open loft with two additional bedrooms and a bath making this home perfect for everyday living!

## THE RILEY

**FIRST & SECOND FLOOR LAYOUT** 

SteppingStoneHomes.net