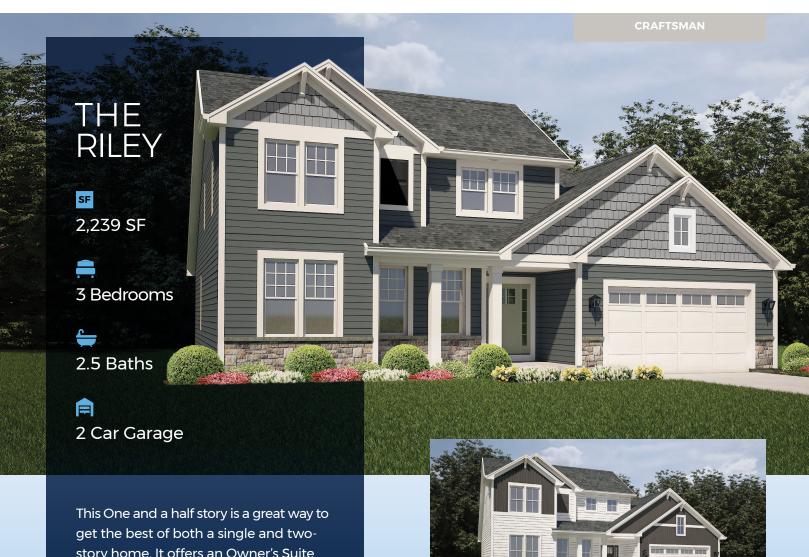

This One and a half story is a great way to get the best of both a single and two-story home. It offers an Owner's Suite and main living area on the ground floor while providing some extra space and separation with partial upstairs. The vaulted ceiling in the great room makes this space grand. The open dinette and kitchen span across the back of the home. You will also find a powder room and laundry room on the main level. Upstairs, The Riley offers an open loft with two additional bedrooms and a bath making this home perfect for everyday living!

## THE RILEY

**FIRST & SECOND FLOOR LAYOUT** 

SteppingStoneHomes.net