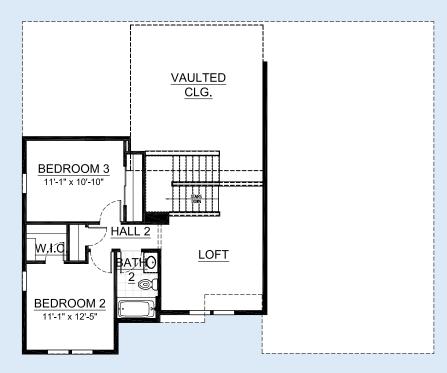

This One and a half story is a great way to get the best of both a single and two-story home. It offers an Owner's Suite and main living area on the ground floor while providing some extra space and separation with partial upstairs. The vaulted ceiling in the great room makes this space grand. The open dinette and kitchen span across the back of the home. You will also find a powder room and laundry room on the main level. Upstairs, The Riley offers an open loft with two additional bedrooms and a bath making this home perfect for everyday living!

## THE RILEY

**FIRST & SECOND FLOOR LAYOUT** 

SteppingStoneHomes.net