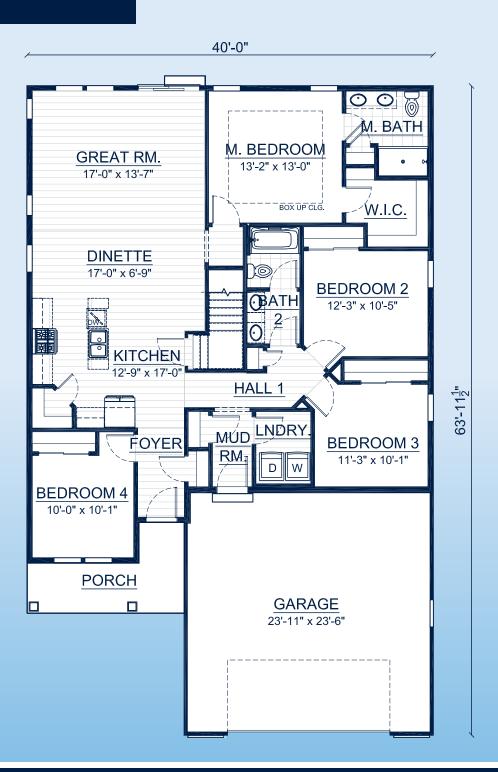

The Neenah is the perfect splitbedroom ranch with 4 bedrooms! The owner's suite is in the back of the home and features an ensuite and a walk-in closet. The other three bedrooms are at the front with a full bathroom between them. The great room, dinette, and kitchen are connected and offer great sightlines. The kitchen includes a center island with a sink and a corner pantry. The mud room and laundry room can be found directly off the garage for added convenience

### FIRST FLOOR LAYOUT