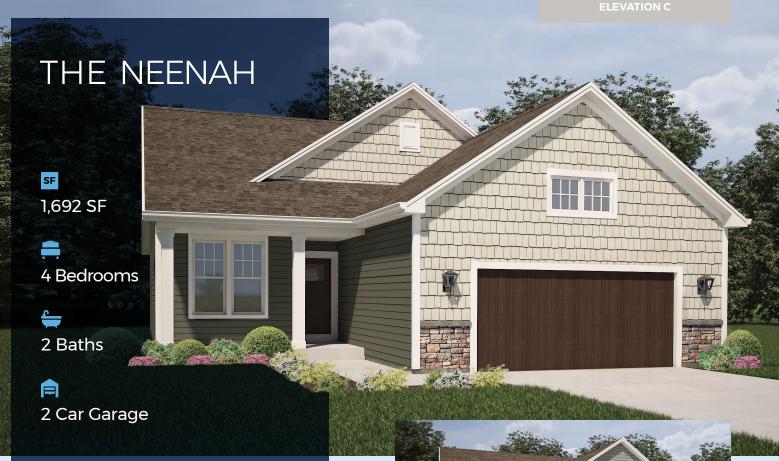

## THE NEENAH

💶 1,692 SF 🚔 4 Bedrooms 늘 2 Bathrooms 📄 2 Car Garage

The Neenah is the perfect splitbedroom ranch with 4 bedrooms! The owner's suite is in the back of the home and features an ensuite and a walk-in closet. The other three bedrooms are at the front with a full bathroom between them. The great room, dinette, and kitchen are connected and offer great sightlines. The kitchen includes a center island with a sink and a corner pantry. The mud room and laundry room can be found directly off the garage for added convenience