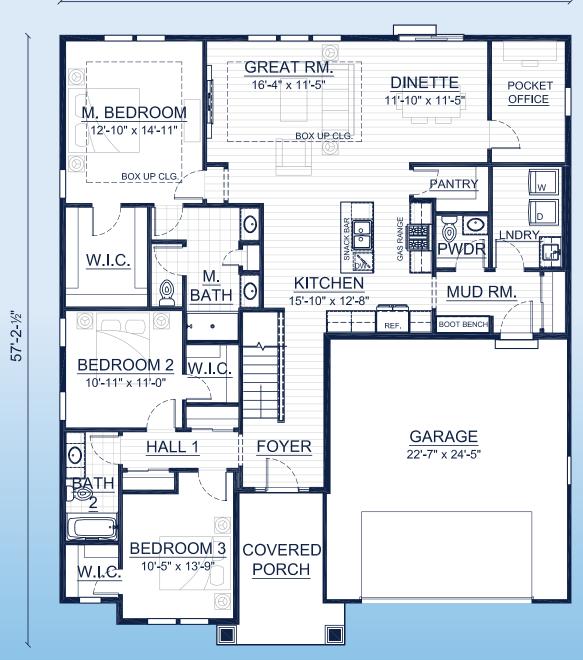

FARMHOUSE

The Lauren features over 1,900 sq ft of living space but is designed to feel much larger. The main living area is open, connecting the kitchen, dinette, and great room. In addition to the two bedrooms with walk in closets and a shared full bathroom, you will also find an office nook, mud room with plenty of storage, laundry room and powder room. The Owner's Suite boasts a large walk-in-closet and private bathroom with linen closet between vanities.

## FIRST FLOOR LAYOUT