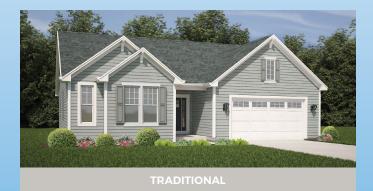

FARMHOUSE

The Lauren features over 1,900 sq ft of living space but is designed to feel much larger. The main living area is open, connecting the kitchen, dinette, and great room. In addition to the two bedrooms with walk in closets and a shared full bathroom, you will also find an office nook, mud room with plenty of storage, laundry room and powder room. The Owner's Suite boasts a large walk-in-closet and private bathroom with linen closet between vanities.