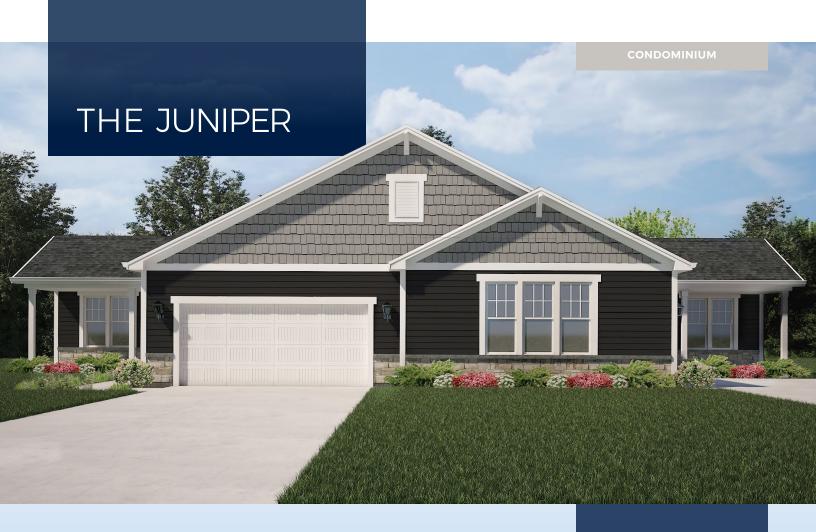

Welcome to The Juniper. These side-by-side 2 bedroom, 2 bathroom, 2 car garage side-by-side condominiums include all the comforts you want and more.

Designed for carefree living, each expertly designed floor plan features an electric fireplace in the great room, an open kitchen and dinette with stainless steel appliance package, quartz countertops and soft close doors. Every condo also includes its own private outdoor space and a two-car garage. We equip our homes with Smart Technology. You will find quality craftsmanship throughout such as 2x6 construction exterior walls, solid core doors, and active radon system. For those looking for added space, all the condos have a full basement which includes an egress window and is plumbed for a bath.

1,613 SF

2 Bedrooms

2 Baths

2 Car Garage

Call 262-725-1445 or email sales@steppingstonehomes.net SteppingStoneHomes.net

MILWAUKEE'S

Premier Home Builder

**FIRST FLOOR LAYOUT** 