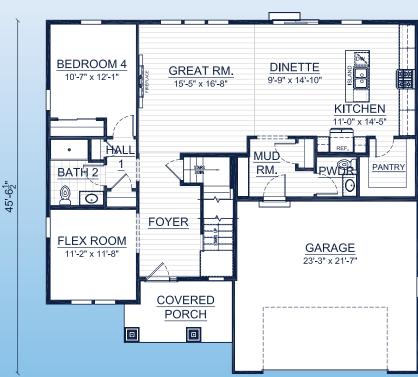

The Julia has all the space you need with details such as a 2-story foyer, flex room with the ability to create a home office, a large great room with fireplace, an open kitchen/dinette with island and corner pantry, and a mud room with closet to keep you organized. Upstairs has a loft area open to the foyer, main bath, three bedrooms, including an Owner's Suite with large walk-in closet and a private bath. A second-floor laundry rounds out the convenience of this spacious home.