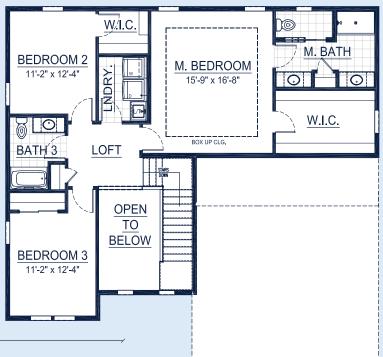

The Julia has all the space you need with details such as a 2-story foyer, flex room with the ability to create a home office, a large great room with fireplace, an open kitchen/dinette with island and corner pantry, and a mud room with closet to keep you organized. Upstairs has a loft area open to the foyer, main bath, three bedrooms, including an Owner's Suite with large walk-in closet and a private bath. A second-floor laundry rounds out the convenience of this spacious home.