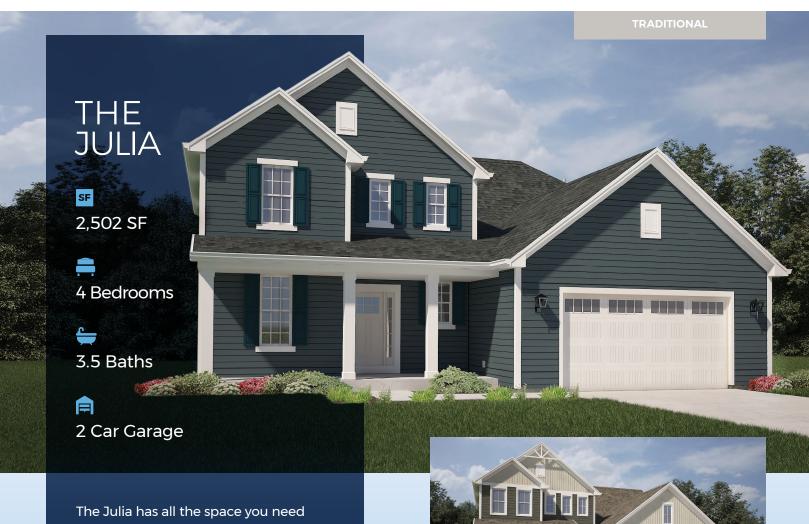

The Julia has all the space you need with details such as a 2-story foyer, flex room with the ability to create a home office, a large great room with fireplace, an open kitchen/dinette with island and corner pantry, and a mud room with closet to keep you organized. Upstairs has a loft area open to the foyer, main bath, three bedrooms, including an Owner's Suite with large walk-in closet and a private bath. A second-floor laundry rounds out the convenience of this spacious home.