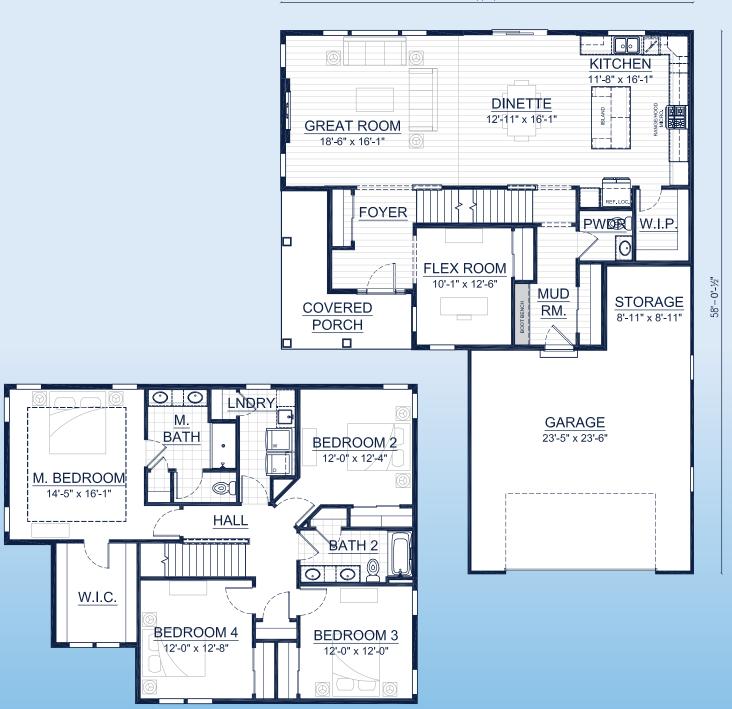

This two-story Isabella has all the space you need with details such as a flex room with the ability to create a home office, a huge family room with a fireplace, an open kitchen/dinette with island and walk-in pantry, and a family mudroom to keep you organized with a large closet, drop zone and boot bench. Upstairs has a main bath, four bedrooms, including an Owner's Suite with walk-in closet and a private bath. A second-floor laundry rounds out the convenience of this spacious home.

## **FIRST & SECOND FLOOR LAYOUT**

SteppingStoneHomes.net