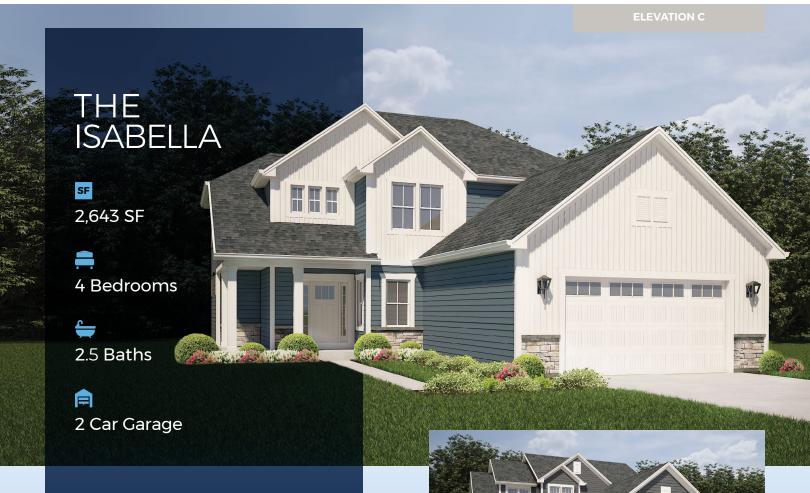

This two-story Isabella has all the space you need with details such as a flex room with the ability to create a home office, a huge family room with a fireplace, an open kitchen/dinette with island and walk-in pantry, and a family mudroom to keep you organized with a large closet, drop zone and boot bench. Upstairs has a main bath, four bedrooms, including an Owner's Suite with walk-in closet and a private bath. A second-floor laundry rounds out the convenience of this spacious home.