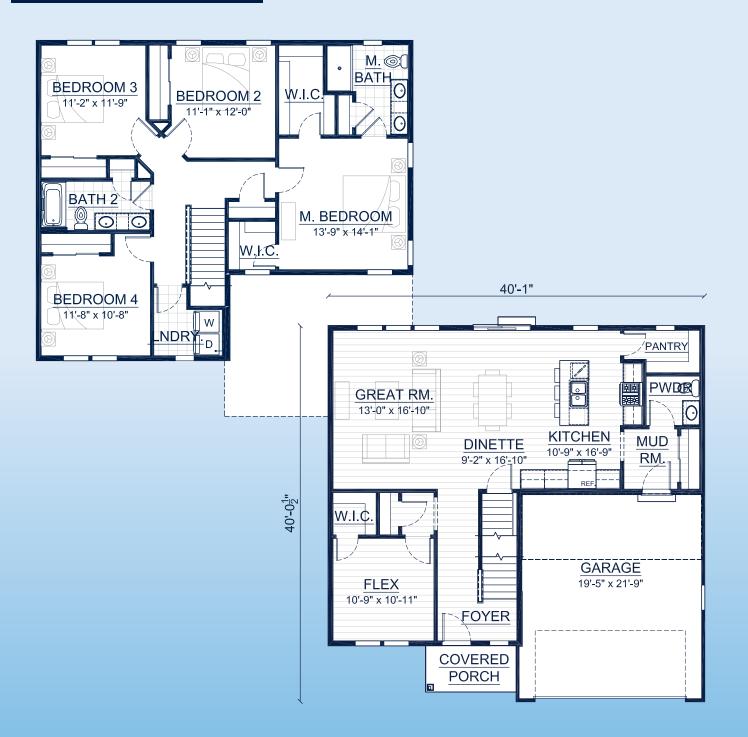

# THE GENEVA

₅ 2,238 SF

4 Bedrooms

2.5 Baths

2 Car Garage

This two-story Geneva has all the space you need, including a flex room perfect for a home office, a spacious great room, and an open dinette and kitchen with island and large pantry. The mud room with storage and powder room are conveniently located off the garage. The second floor has a laundry room and a main bath with double vanity, 3 large bedrooms plus an Owner's Suite with two walk-in closets and private bath.

## THE GENEVA

💶 2,238 SF 🛛 🚔 4 Bedrooms 🖕 2.5 Bathrooms 📄 2 Car Garage

### FIRST & SECOND FLOOR LAYOUT