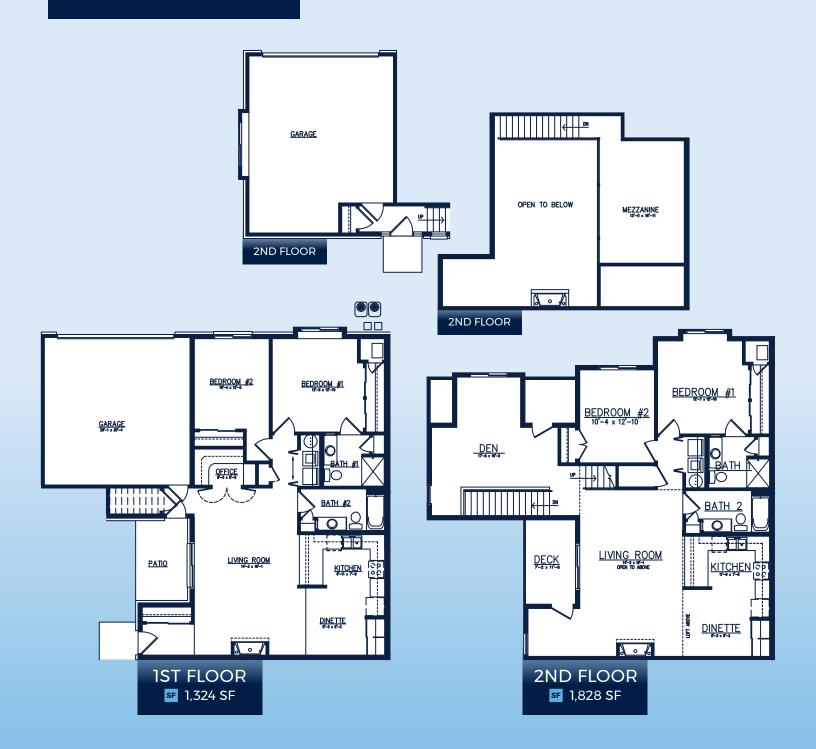

## Welcome to Edgewood Meadows.

This multi-family condominium comes with two floor plans to choose from and include all the comforts you want and more.

Both offer an open concept 2 bedroom, 2 full bathroom and 2 car garage unit with private access. The second floor units offer additional living space with an mezzanine overlooking the living room below and a den, perfect for home office or play room.

The master bedroom has a spacious ensuite for added privacy. Enjoy your outdoor space on the patio or deck.

1st Floor 1,324 SF 2nd Floor 1,828 SF

2 Bedrooms

2 Baths

2 Car Garage

Call 262-725-1445 or email sales@steppingstonehomes.net

## **FIRST & SECOND FLOOR LAYOUT**

SteppingStoneHomes.net