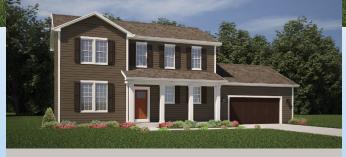

## THE DELAVAN

sf 1,820 SF

3 Bedrooms

# 2.5 Baths

2 Car Garage

The Delavan is a thoughtfully designed two-story that makes use of every inch. The first floor includes a connected kitchen, dinette, and great room. The Mud/Laundry room are off the garage for added convenience. In addition, you will find a flex room with access from the foyer and great room, a perfect spot for a home office or playroom. All the bedrooms can be found on the second floor and include a private Owner's Suite with walk-in-closet and double vanity bathroom. You will also find a

loft for added living space.

**ELEVATION A** 

Call 262-725-1445 or email sales@steppingstonehomes.net Ste

SteppingStoneHomes.net