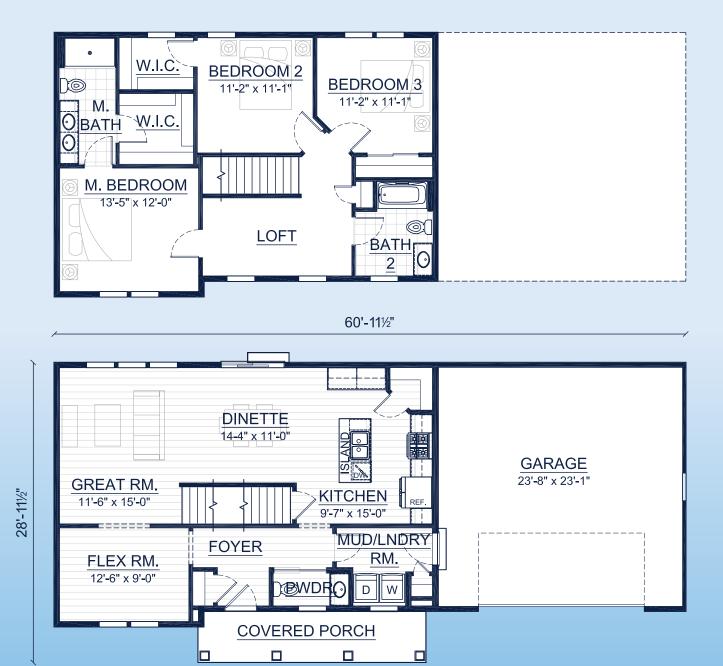

### **FIRST & SECOND FLOOR LAYOUT**

# 2.5 Baths

2 Car Garage

The Delavan is a thoughtfully designed two-story that makes use of every inch. The first floor includes a connected kitchen, dinette, and great room. The Mud/Laundry room are off the garage for added convenience. In addition, you will find a flex room with access from the foyer and great room, a perfect spot for a home office or playroom. All the bedrooms can be found on the second floor and include a private Owner's Suite with walk-in-closet and double vanity bathroom. You will also find a