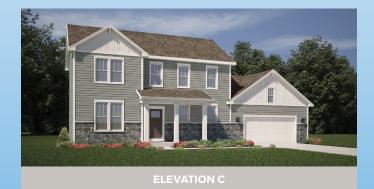

## THE DELAVAN

sf 1,820 SF

3 Bedrooms

# 2.5 Baths

2 Car Garage

The Delavan is a thoughtfully designed two-story that makes use of every inch. The first floor includes a connected kitchen, dinette, and great room. The Mud/Laundry room are off the garage for added convenience. In addition, you will find a flex room with access from the foyer and great room, a perfect spot for a home office or playroom. All the bedrooms can be found on the second floor and include a private Owner's Suite with walk-in-closet and double vanity bathroom. You will also find a

loft for added living space.





**ELEVATION A** 



Call 262-725-1445 or email sales@steppingstonehomes.net Ste

SteppingStoneHomes.net





## THE DELAVAN

📧 1,820 SF 🚍 3 Bedrooms 늘 2.5 Bathrooms 📄 2 Car Garage



### **FIRST & SECOND FLOOR LAYOUT**

#### SteppingStoneHomes.net

#### Stepping Stone Homes • 19435 W Capitol Dr, Suite 102 • Brookfield, WI 53045

© Copyright 2023 Stepping Stone Homes Inc. All Rights Reserved. Renderings are artist's conception only. Floor plan dimensions are approximate and may vary per elevation. Specifications, landscaping, features, options and pricing are subject to change without notice. Features shown may not be standard in plan, and are available at an additional cost. Some optional features may or may not be shown.