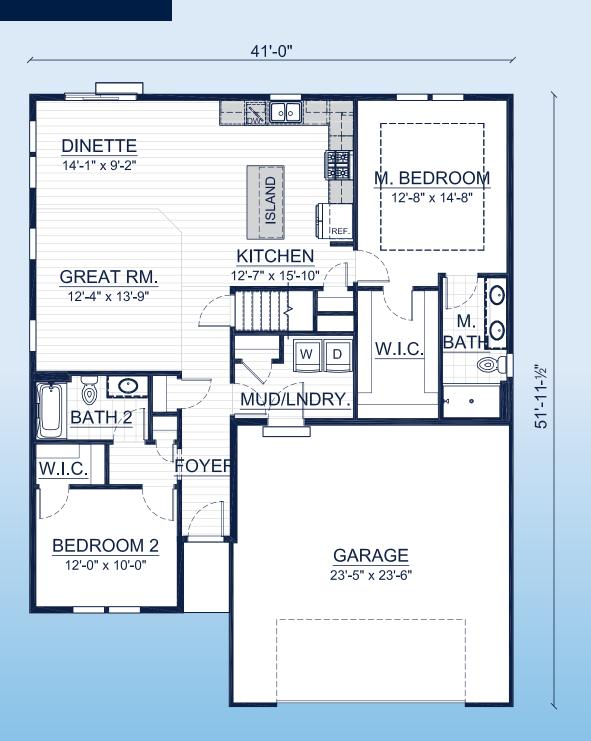

## FIRST FLOOR LAYOUT

## THE CHESTNUT

sf 1,401 SF

2 Bedrooms

2 Baths

2 Car Garage

The Chestnut is an open, split-bedroom design that gives you a lot of living space. The kitchen has an island that connects the dinette and great room, making this the heart of the home. Tucked in the back of the Chestnut is the Owner's Suite, complete with a walk-in closet and private bathroom. This home is completed with a mud room/laundry room off the garage.