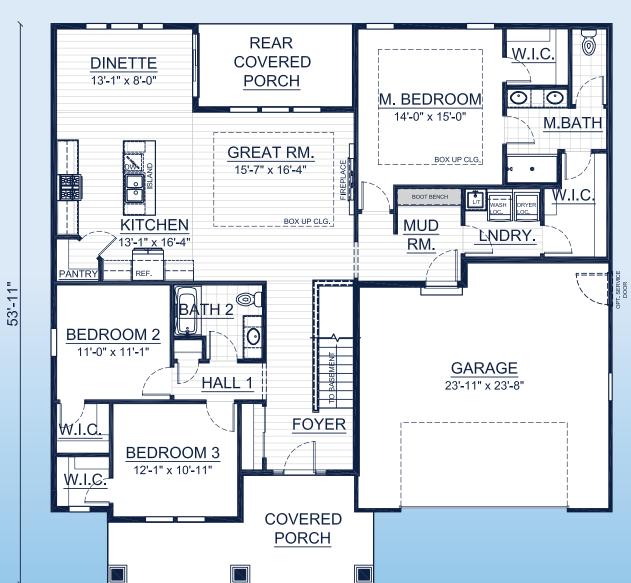

## <complex-block>

2 Car Garage

The Celeste is a spacious split-bedroom ranch that lives large. As you enter the home, the grand foyer leads you into the great room. The stairs to the lower level are conveniently located off the foyer for expanded living space in the future. The kitchen features an island and corner pantry. The Owner's Suite is tucked away in the back of the home and offers a large walk-in closet and bath with a linen closet, vanity, and shower. The mud room entrance off the garage is spacious with a closet and laundry room.

## FIRST FLOOR LAYOUT