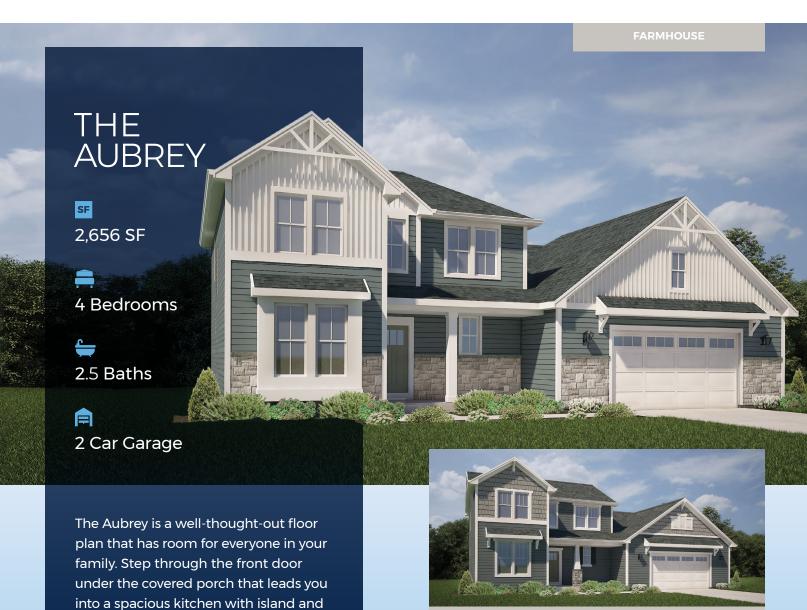

plan that has room for everyone in your family. Step through the front door under the covered porch that leads you into a spacious kitchen with island and large pantry, great room, and dinette area. The flex room in the front of the home is perfect for a playroom or home office. The first floor Owner's Suite comes complete with a full bathroom and walk-in-closet. Upstairs you will find a loft, 3 bedrooms and a full bathroom with double vanity.