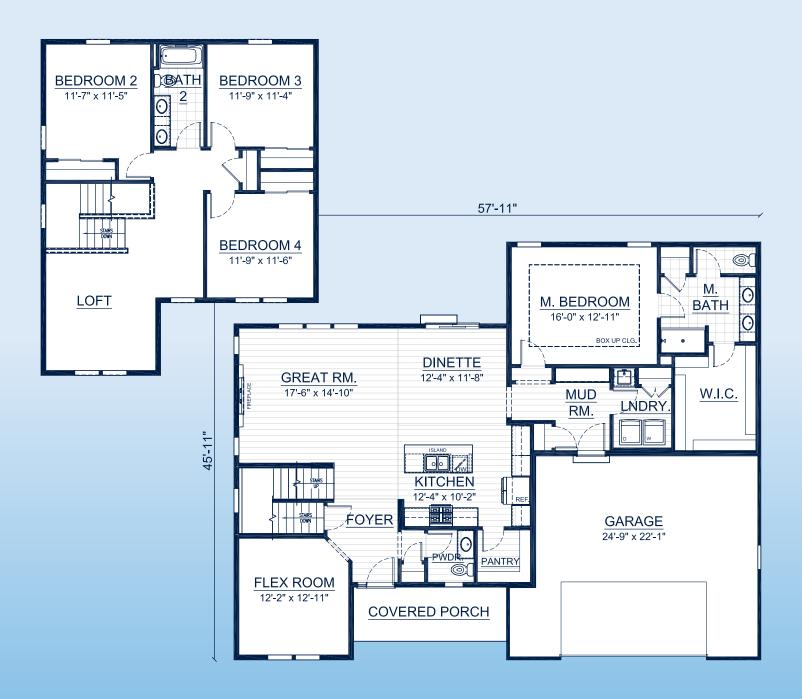

## **FIRST & SECOND FLOOR LAYOUT**

SteppingStoneHomes.net

plan that has room for everyone in your family. Step through the front door under the covered porch that leads you into a spacious kitchen with island and large pantry, great room, and dinette area. The flex room in the front of the home is perfect for a playroom or home office. The first floor Owner's Suite comes complete with a full bathroom and walk-in-closet. Upstairs you will find a loft, 3 bedrooms and a full bathroom with double vanity.