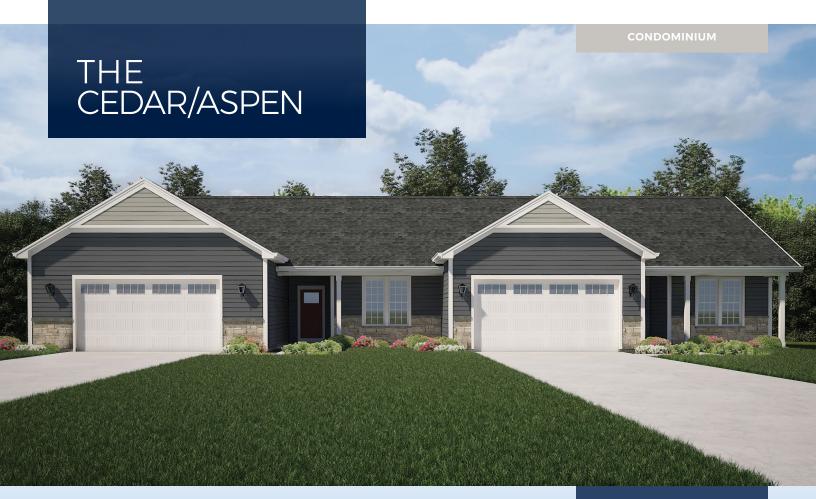

Welcome to The Cedar/Aspen. These side-by-side 2 bedroom, 2 bathroom, 2 car garage side-by-side condominiums include all the comforts you want and more.

Designed for carefree living, each expertly designed floor plan features an electric fireplace in the great room, an open kitchen and dinette with stainless steel appliance package, quartz countertops and soft close doors. Every condo also includes its own private outdoor space and a two-car garage. We equip our homes with Smart Technology. You will find quality craftsmanship throughout such as 2x6 construction exterior walls, solid core doors, and active radon system. For those looking for added space, all the condos have a full basement which includes an egress window and is plumbed for a bath.

Cedar 1,599 SF Aspen 1,543 SF

2 Bedrooms

2 Baths

SF

2 Car Garage

Call 262-725-1445 or email sales@steppingstonehomes.net SteppingStoneHomes.net

🚔 2 Bedrooms 늘 2 Bathrooms 😑 2 Car Garage

88'-111/2"