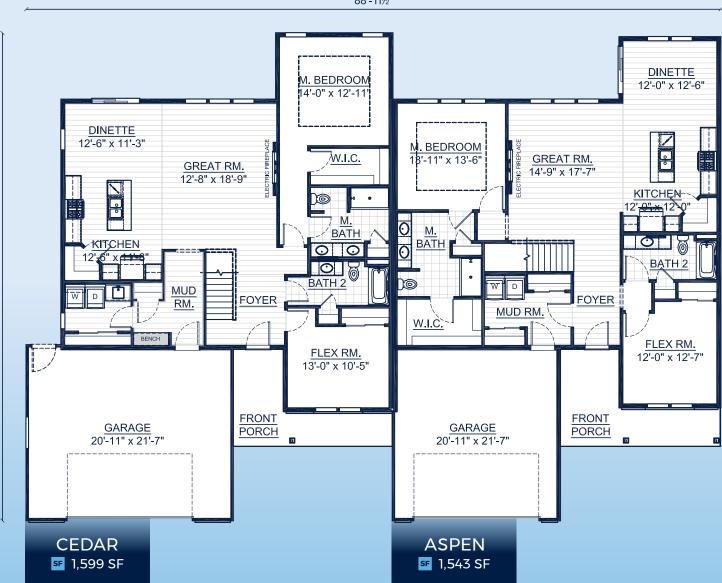

Cedar 1,599 SF Aspen 1,543 SF

2 Bedrooms

2 Baths

SF

2 Car Garage

Call 262-725-1445 or email sales@steppingstonehomes.net SteppingStoneHomes.net

🚔 2 Bedrooms 늘 2 Bathrooms 😑 2 Car Garage

88'-111/2"

## **FIRST FLOOR LAYOUT**

62'-51/2"